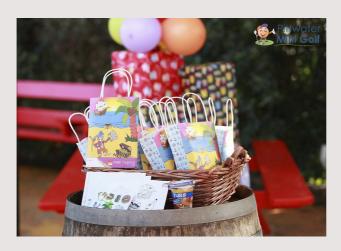

#### PLUS

- Party Bags (gift, activities and lollies) OR
- Pirate Ice-cream cake

\$23.90/child

Includes:

- 18 holes of Mini Golf on Caves OR Shipwreck course
- 2 hours in Party area
- Party Invitations Food and drinks:
- Bowl of lollies
- Ice block or seasonal fruit platter
- Sausage rolls or hot dogs
- Popcorn or chips
- Bottled Water or Juice

### PLUS

- Party Bags (gift, activities and lollies) AND
- Ice-cream cake

# Optional Extras

Party Optional Extras

- Mini Golf Upgrade to 36 Holes \$3.00 / child
- Lolly Bags (small toy / lollies / vouchers) \$5.00 / child
- $\bullet$  Pirate plates, napkins, hat, eye patch and gold coins \$5.50 / child
- Extra Fruit platter 10 children \$2.20 / child
- Extra Bowls of Lollies 10 Children \$6.00 /10 children
- Extra Bowls of Chips 10 Children \$6.00 /10 children
- Extra Bowls of Popcorn 10 Children \$6.00 /10 children